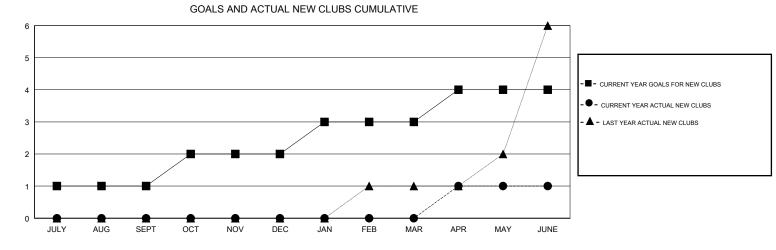

## EK PHANG BOBBY ENG GMT:

| GMT: EK PHANG BOBBY ENG |               |           | LOCATION GUAM |                       |                           | GMT CA                  |                                                    |  |
|-------------------------|---------------|-----------|---------------|-----------------------|---------------------------|-------------------------|----------------------------------------------------|--|
|                         | Club          | S         |               | Members               |                           |                         |                                                    |  |
|                         | RESULTS FOR   | 2018-2019 |               | RESULTS FOR 2018-2019 |                           |                         |                                                    |  |
| QUARTER                 | NEW CLUB GOAL | NEW CLUBS | DROPPED CLUBS | QUARTER               | MEMBER GROWTH NET<br>GOAL | MEMBER GROWTH<br>ACTUAL | DROPPED<br>MEMBERS ACTUAL<br>(including transfers) |  |
| JULY/AUG/SEPT           | 1             | 0         | 0             | JULY/AUG/SEPT         | 20                        | 93                      | 44                                                 |  |
| OCT/NOV/DEC             | 1             | 0         | 0             | OCT/NOV/DEC           | 20                        | 22                      | 82                                                 |  |
| JAN/FEB/MAR             | 1             | 0         | 0             | JAN/FEB/MAR           | 30                        | 19                      | 54                                                 |  |
| APR/MAY/JUNE            | 1             | 1         | 1             | APR/MAY/JUNE          | 30                        | 61                      | 80                                                 |  |