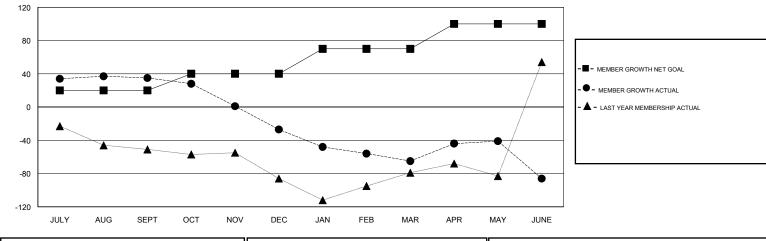

## EK PHANG BOBBY ENG GMT:

| GMT: EK PHANG BOBBY ENG |               |           | LOCATION GUAM |                       |                           | GMT CA                  |                                                    |  |
|-------------------------|---------------|-----------|---------------|-----------------------|---------------------------|-------------------------|----------------------------------------------------|--|
|                         | Club          | S         |               | Members               |                           |                         |                                                    |  |
|                         | RESULTS FOR   | 2018-2019 |               | RESULTS FOR 2018-2019 |                           |                         |                                                    |  |
| QUARTER                 | NEW CLUB GOAL | NEW CLUBS | DROPPED CLUBS | QUARTER               | MEMBER GROWTH NET<br>GOAL | MEMBER GROWTH<br>ACTUAL | DROPPED<br>MEMBERS ACTUAL<br>(including transfers) |  |
| JULY/AUG/SEPT           | 1             | 0         | 0             | JULY/AUG/SEPT         | 20                        | 93                      | 44                                                 |  |
| OCT/NOV/DEC             | 1             | 0         | 0             | OCT/NOV/DEC           | 20                        | 22                      | 82                                                 |  |
| JAN/FEB/MAR             | 1             | 0         | 0             | JAN/FEB/MAR           | 30                        | 19                      | 54                                                 |  |
| APR/MAY/JUNE            | 1             | 1         | 1             | APR/MAY/JUNE          | 30                        | 61                      | 80                                                 |  |

GOALS AND ACTUAL MEMBERS CUMULATIVE

| TOTAL            | 260 |                                               |                                                               |    |
|------------------|-----|-----------------------------------------------|---------------------------------------------------------------|----|
| TOTAL            | 260 |                                               | DUES                                                          |    |
| OTHER            | 220 |                                               | FAMILY MEMBERS PAYING HALF                                    | 97 |
| CLUB CANCELLED   | 37  | MEMBERSHIP DATA                               |                                                               | 07 |
| DECEASED         | 3   | CLICK HERE FOR CUMULATIVE                     | TOTAL FAMILY UNIT MEMBERS                                     |    |
| DROPPED MEMBERS  |     |                                               | Women Percentage Fiscal Year Goal: 50%                        |    |
| DROPPED CLUBS: 1 |     | 22 CLUBS OF 25 ADDED 1 OR MORE<br>NEW MEMBERS | GENDER DISTRIBUTION   MALE 280 (37.84%)   FEMALE 460 (62.16%) |    |